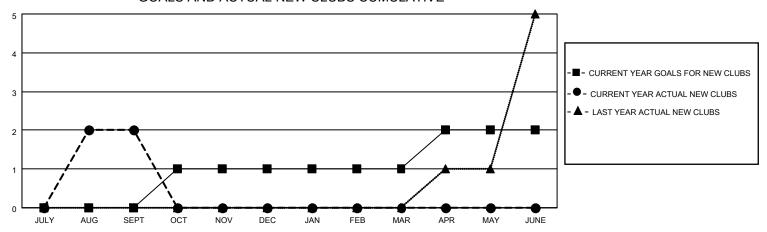

#### GOALS AND ACTUAL NEW CLUBS CUMULATIVE

## District 301 B1

| Clubs RESULTS FOR 2021-2022 |   |   |   | Members RESULTS FOR 2021-2022 |    |    |    |
|-----------------------------|---|---|---|-------------------------------|----|----|----|
|                             |   |   |   |                               |    |    |    |
| JULY/AUG/SEPT               | 0 | 2 | 2 | JULY/AUG/SEPT                 | 12 | 82 | 92 |
| OCT/NOV/DEC                 | 1 | 0 | 0 | OCT/NOV/DEC                   | 30 | 0  | 0  |
| JAN/FEB/MAR                 | 0 | 0 | 0 | JAN/FEB/MAR                   | 15 | 0  | 0  |
| APR/MAY/JUNE                | 1 | 0 | 0 | APR/MAY/JUNE                  | 32 | 0  | 0  |