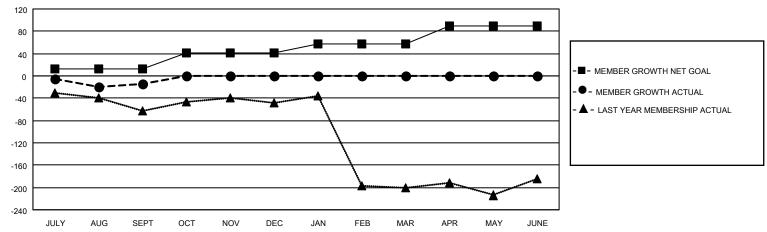

#### GOALS AND ACTUAL MEMBERS CUMULATIVE

| DROPPED CLUBS: 2 |    | 8 CLUBS OF 44 ADDED 1 OR<br>MORE NEW MEMBERS | GENDER DISTRIBUTION                 |              |  |
|------------------|----|----------------------------------------------|-------------------------------------|--------------|--|
|                  |    | MORE NEW MEMBERS                             | MALE                                | 528 (47.14%) |  |
|                  |    |                                              | FEMALE                              | 592 (52.86%) |  |
| DROPPED MEMBERS  |    |                                              | NON BINARY                          | 0 (0.00%)    |  |
| BROTT EB WEWBERG |    |                                              | PREFER NOT TO ANSWER                | 0 (0.00%)    |  |
| DECEASED         | 3  |                                              | THE ENTITY TO A MOVIE TO            | 0 (0.0070)   |  |
| CLUB CANCELLED   | 47 | CLICK HERE FOR CUMULATIVE                    | TOTAL FAMILY UNIT MEMBERS           | 3 441        |  |
| OTHER            | 42 | MEMBERSHIP DATA                              |                                     |              |  |
| TOTAL            | 92 |                                              | FAMILY MEMBERS PAYING HALF DUES 264 |              |  |
|                  |    |                                              |                                     |              |  |

## District 301 B1

| Clubs RESULTS FOR 2021-2022 |   |   |   | Members RESULTS FOR 2021-2022 |    |    |    |
|-----------------------------|---|---|---|-------------------------------|----|----|----|
|                             |   |   |   |                               |    |    |    |
| JULY/AUG/SEPT               | 0 | 2 | 2 | JULY/AUG/SEPT                 | 12 | 82 | 92 |
| OCT/NOV/DEC                 | 1 | 0 | 0 | OCT/NOV/DEC                   | 30 | 0  | 0  |
| JAN/FEB/MAR                 | 0 | 0 | 0 | JAN/FEB/MAR                   | 15 | 0  | 0  |
| APR/MAY/JUNE                | 1 | 0 | 0 | APR/MAY/JUNE                  | 32 | 0  | 0  |